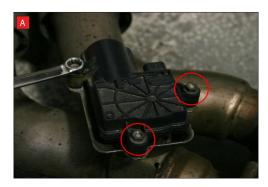

A) After you have removed O.E exhaust you will need to swap the valve motors to the Scorpion exhaust. Remove the 3 nuts ( keep safe as you will need them to bolt the electronic valve motor to Scorpion Exhaust).