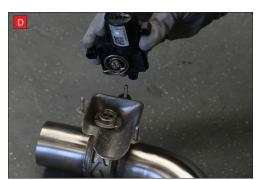

electronic valve motor to work with Scorpion Exhaust).

B) Lift up the motor. You will now be able to see the torsion spring (This must stay on the

D) Now fit the O.E electronic valve motor ensuring the spring seats correctly to the lugs of the valve.