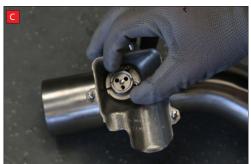

electronic valve motor to work with Scorpion Exhaust).

B) Lift up the motor. You will now be able to see the torsion spring (This must stay on the

D) Now fit the O.E electronic valve motor ensuring the spring seats correctly to the lugs of the valve.