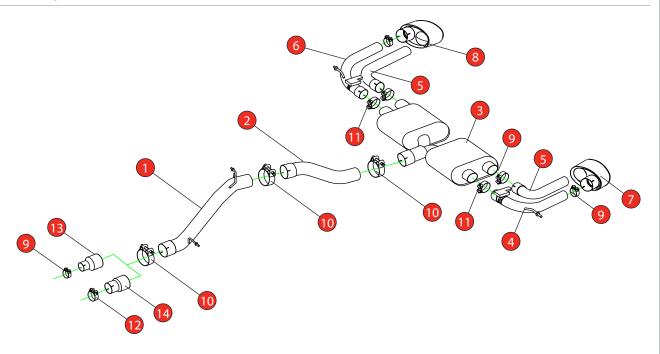

Estimated Fitting Time: 2 Hours

| NO.     | PART NO.   | DESCRIPTION                            | QTY |  |
|---------|------------|----------------------------------------|-----|--|
| 1       | 764VW      | Non-resonated Centre Section           | 1   |  |
| 2       | 765VW      | Link Pipe                              | 1   |  |
| 3       | 766VW      | Rear Silencer                          | 1   |  |
| 4       | 838AU      | L/H Valved Outer Trim Connecting Pipe  | 1   |  |
| 5       | 842AU      | L/H & R/H Inner Trim Connecting Pipe   | 2   |  |
| 6       | 839AU      | R/H Valved Outer Trim Connecting Pipe  | 1   |  |
| 7       | Z023.10160 | L/H Carbon Fibre Ascari Evo Trim       | 1   |  |
| 8       | Z023.10161 | R/H Carbon Fibre Ascari Evo Trim       | 1   |  |
| Fit Kit |            |                                        |     |  |
| 9       | Z016.10064 | 63-68mm Clamp                          | 5   |  |
| 10      | Z016.10069 | 79-85mm Clamp                          | 3   |  |
| 11      | Z016.10070 | 66mm H/D Clamp                         | 2   |  |
| 12      | Z016.10056 | 73-79mm Clamp                          | 1   |  |
| 13      | AD103      | Adaptor (USE TO FIT TO O.E DOWNPIPE)   | 1   |  |
| 14      | AD107      | Adaptor (USE TO FIT TO Ø76mm DOWNPIPE) | 1   |  |