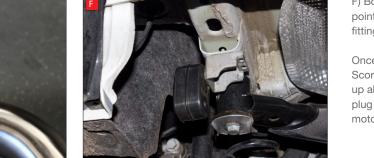

F) Both of the rear mounting points need rotating 180° when fitting the Scorpion exhaust.

Once happy with fitment of Scorpion Exhaust, fully tighten up all clamps and fixing and plug in the electronic valve motors.