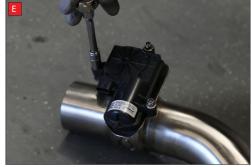

A) After you have removed O.E exhaust you will need to swap the valve motors to the Scorpion exhaust. Remove the 3 nuts ( keep safe as you will need them to bolt the electronic valve motor to Scorpion Exhaust).

electronic valve motor to work with Scorpion Exhaust).

B) Lift up the motor. You will now be able to see the torsion spring (This must stay on the

D) Now fit the O.E electronic valve motor ensuring the spring seats correctly to the lugs of the valve.